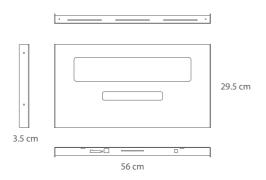

# Electrical and mechanical data

Input voltage: 12 VDC, 1.3 A Dimenstion: 56 x 29.5 x 3.5 cm

Weight: 2.8 Kg