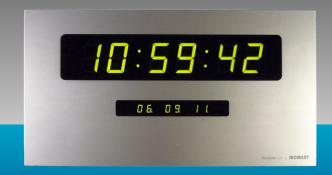

# **Overview**

Netsync-5630 is a high precision network clock that can synchronize to NTP servers. It utilizes existing LAN network and the Internet to get access to any NTP servers around the world to obtain high precision time.

With Netsync-5630, an organization can have clocks that display the same time in every buildings even though the buildings are located in different geographical area.

Netsync-5630 can be used in various industries, for instance, business, healthcare, school, financial institute, university, government, police, and military.