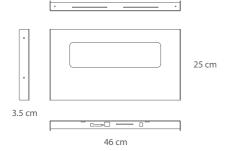

# Electrical and mechanical data

Input voltage: 12 VDC, 1.3 A Dimenstion: 46 x 25 x 3.5 cm Weight: 1.8 Kg