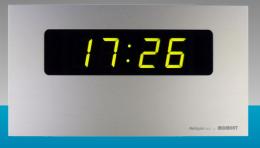

Netsync 4625

High Precision Network Clock

## **Overview**

Netsync-4625 is a high precision network clock that can synchronize to NTP servers. It utilizes existing LAN network and the Internet to get access to any NTP servers around the world to obtain high precision time.

With Netsync-4625, an organization can have clocks that display the same time in every buildings even though the buildings are located in different geographical area.

Netsync-4625 can be used in various industries, for instance, business, healthcare, school, financial institute, university, government, police, and military.