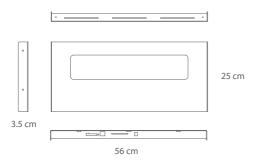

## Electrical and mechanical data

Input voltage: 12 VDC, 1.3 A Dimenstion: 56 x 25 x 3.5 cm

Weight: 2.2 Kg