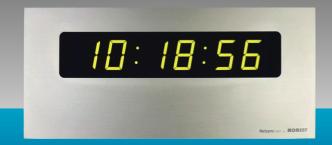

# Netsync 5625

High Precision Network Clock

# **Overview**

Netsync-5625 is a high precision network clock that can synchronize to NTP servers. It utilizes existing LAN network and the Internet to get access to any NTP servers around the world to obtain high precision time.

#### **Features**

- Automatic time adjustment with NTP servers
- Stay accurate on both hot and cold weather, using TCXO (Temperature Compensated Crystal Oscillator)
- Automatic brightness adjustment
- Flicker-free LED circuit, providing soft steady light
- Web base configuration from anywhere with password protected
- Support both DHCP and static IP
- Group monitoring with MMnetcenter software
- Sleek design using aluminium material